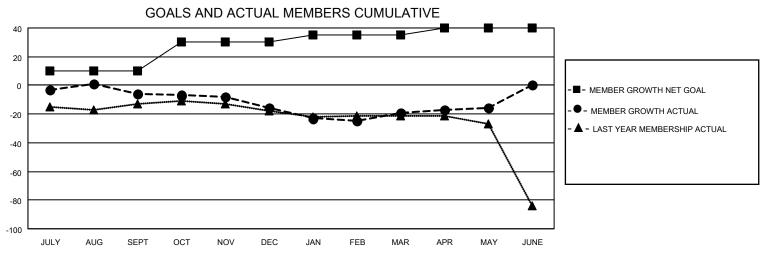

## District 14 F

Results as of: 5/31/2022

| Clubs                 |               |           |               | Members               |                        |                         |                                                    |
|-----------------------|---------------|-----------|---------------|-----------------------|------------------------|-------------------------|----------------------------------------------------|
| RESULTS FOR 2021-2022 |               |           |               | RESULTS FOR 2021-2022 |                        |                         |                                                    |
| QUARTER               | NEW CLUB GOAL | NEW CLUBS | DROPPED CLUBS | QUARTER MEME          | BER GROWTH NET<br>GOAL | MEMBER GROWTH<br>ACTUAL | DROPPED<br>MEMBERS ACTUAL<br>(including transfers) |
| JULY/AUG/SEPT         | 0             | 1         | 1             | JULY/AUG/SEPT         | 10                     | 21                      | 24                                                 |
| OCT/NOV/DEC           | 0             | 0         | 0             | OCT/NOV/DEC           | 20                     | 16                      | 26                                                 |
| JAN/FEB/MAR           | 0             | 0         | 0             | JAN/FEB/MAR           | 5                      | 17                      | 18                                                 |
| APR/MAY/JUNE          | 1             | 0         | 0             | APR/MAY/JUNE          | 5                      | 15                      | 12                                                 |