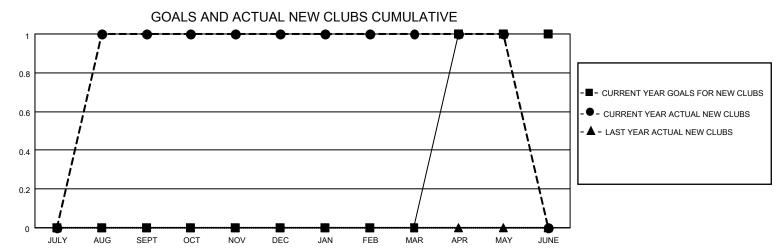

## District 14 F

Results as of: 5/31/2022

| Clubs                 |               |           |               | Members               |                        |                         |                                                    |
|-----------------------|---------------|-----------|---------------|-----------------------|------------------------|-------------------------|----------------------------------------------------|
| RESULTS FOR 2021-2022 |               |           |               | RESULTS FOR 2021-2022 |                        |                         |                                                    |
| QUARTER               | NEW CLUB GOAL | NEW CLUBS | DROPPED CLUBS | QUARTER MEME          | BER GROWTH NET<br>GOAL | MEMBER GROWTH<br>ACTUAL | DROPPED<br>MEMBERS ACTUAL<br>(including transfers) |
| JULY/AUG/SEPT         | 0             | 1         | 1             | JULY/AUG/SEPT         | 10                     | 21                      | 24                                                 |
| OCT/NOV/DEC           | 0             | 0         | 0             | OCT/NOV/DEC           | 20                     | 16                      | 26                                                 |
| JAN/FEB/MAR           | 0             | 0         | 0             | JAN/FEB/MAR           | 5                      | 17                      | 18                                                 |
| APR/MAY/JUNE          | 1             | 0         | 0             | APR/MAY/JUNE          | 5                      | 15                      | 12                                                 |